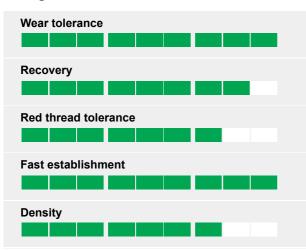

## Ratings

| %   | Cultivar  | Species             |
|-----|-----------|---------------------|
| 25% | TETRAGAME | 4turf Tetraploid Pe |
| 25% | CHARDIN   | Perennial ryegrass  |
| 30% | PLATINUM  | Perennial ryegrass  |
| 20% | COLUMBINE | Perennial ryegrass  |

## Sowing rate:

Overseeding:

Mowing height:

An ideal mixture for the renovation of worn playing surfaces. Tetragame 4Turf tetraploid ryegrass introduces the latest genetics from DLF ensuring that PM 80 will establish rapidly with improved colour, drought tolerance, nitrogen efficiency and incredible disease resistance! The inclusion of Chardin perennial ryegrass provides excellent colour and shoot density. An ideal mixture for the renovation of worn playing surfaces